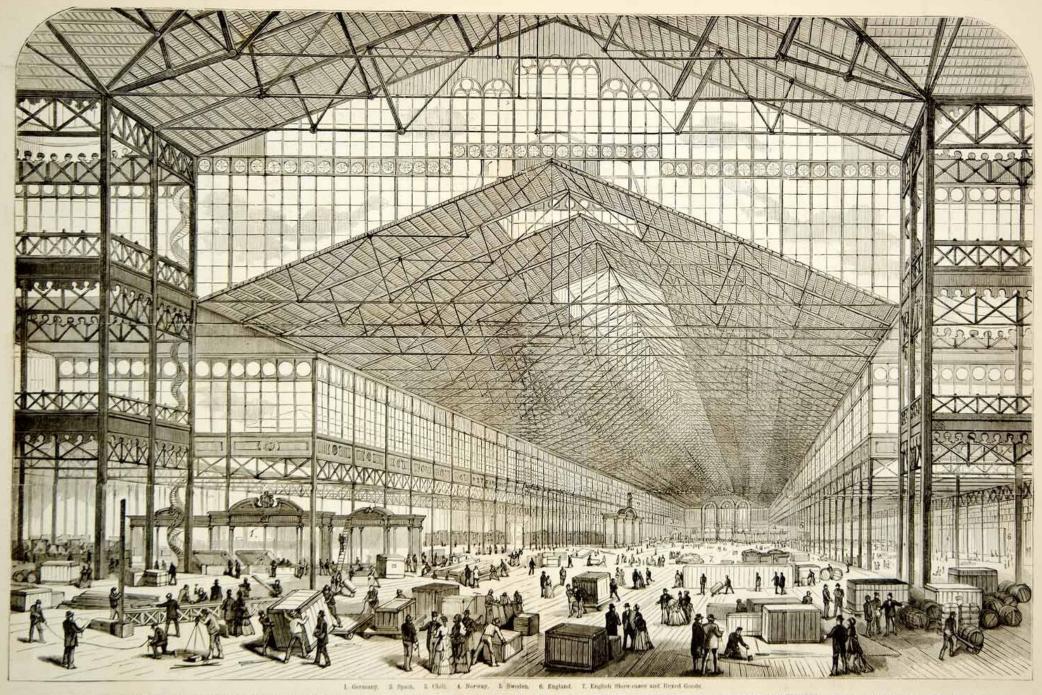

## **The Great Corliss Engine**

PRILADELPHEA, FA ... THE CENTENNIAL EXPOSITION \_INTERIOR OF THE MAIN BUILDING, FROM THE CENTRE, SHOWING THE VARIOUS NATIONAL FAVILIONS AND SHOW-CASES CONSTRUCTED AND IN PROGRESS OF ERECTION \_- SEE PAGE 85.