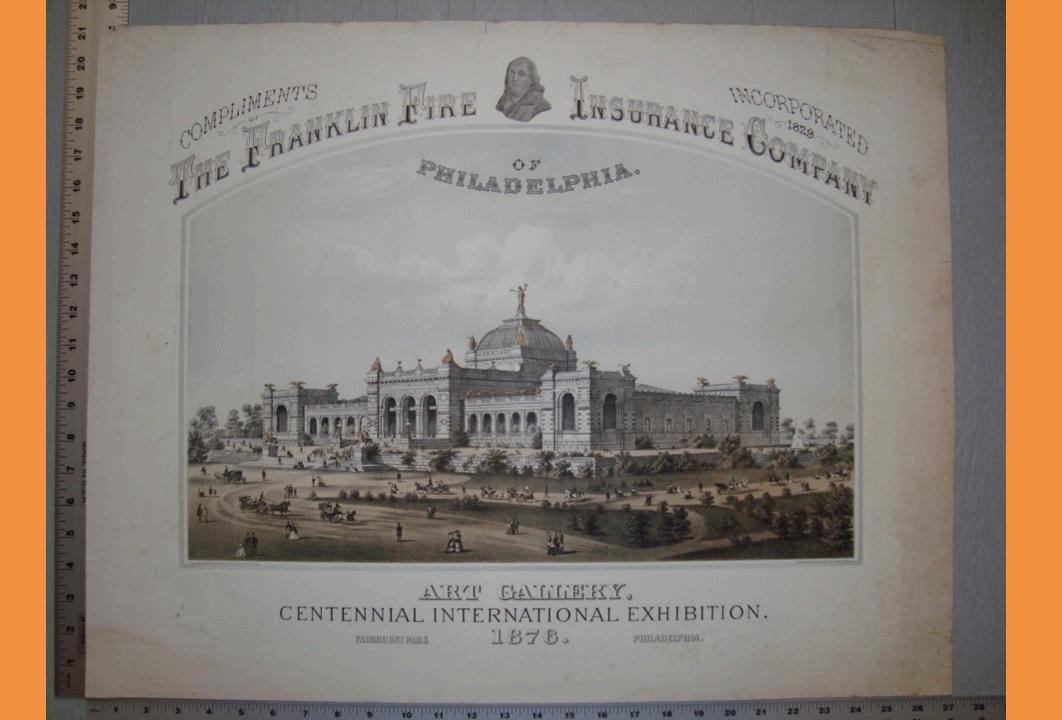

aidroad
Mar Bridge over Ponna R. E.

30. Penna. R. R. Depol. 31. Globe Hotel. 32 Trans Continental Hotol, 33 Broge Car Depot 34 Schwilkell River. 35 Elin. Avenue 36 Bolmont Avenue 38 Connecting R. Reidgo 38 Connecting R. Reidgo 39 Carrospe Concourse.

## Opening Day--May 10, 1876



# **1876 Lithograph**





#### **Bartholdi Fountain**



## **The Great Corliss Engine**







PRILADELPHEA, FA ... THE CENTENNIAL EXPOSITION \_INTERIOR OF THE MAIN BUILDING, FROM THE CENTRE, SHOWING THE VARIOUS NATIONAL FAVILIONS AND SHOW-CASES CONSTRUCTED AND IN PROGRESS OF ERECTION \_- SEE PAGE 85.





WOMEN'S PAVILION.



Laubern Restaurant. Horticultural Hall, American Restaurant.

CTAB Fountain. New York State Building. English Commission Building. Reservoir:

#### Haddington to Haverford Streetcar