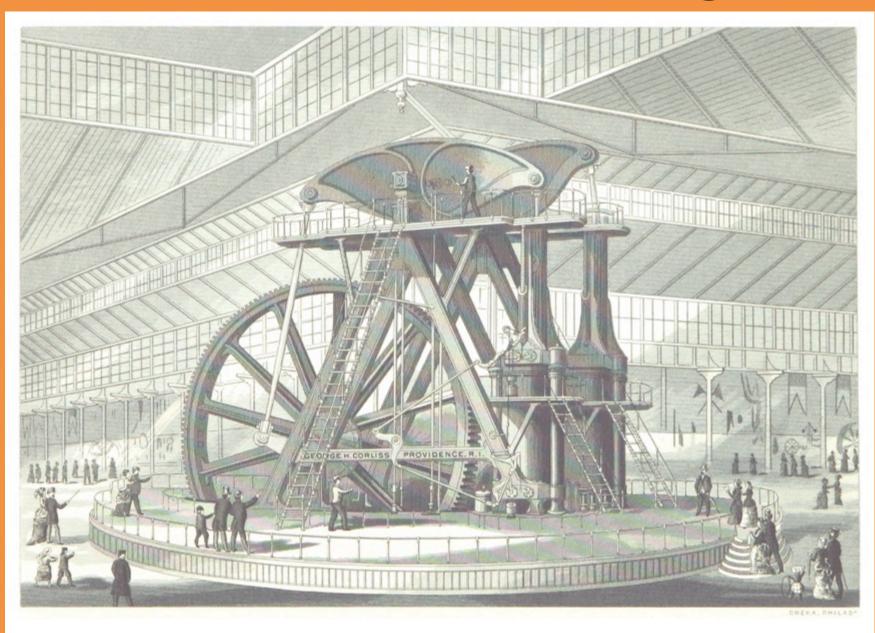

## **The Great Corliss Engine**

PRILADELPHEA, FA ... THE CENTENNIAL EXPOSITION \_INTERIOR OF THE MAIN BUILDING, FROM THE CENTRE, SHOWING THE VARIOUS NATIONAL FAVILIONS AND SHOW-CASES CONSTRUCTED AND IN PROGRESS OF ERECTION \_- SEE PAGE 85.