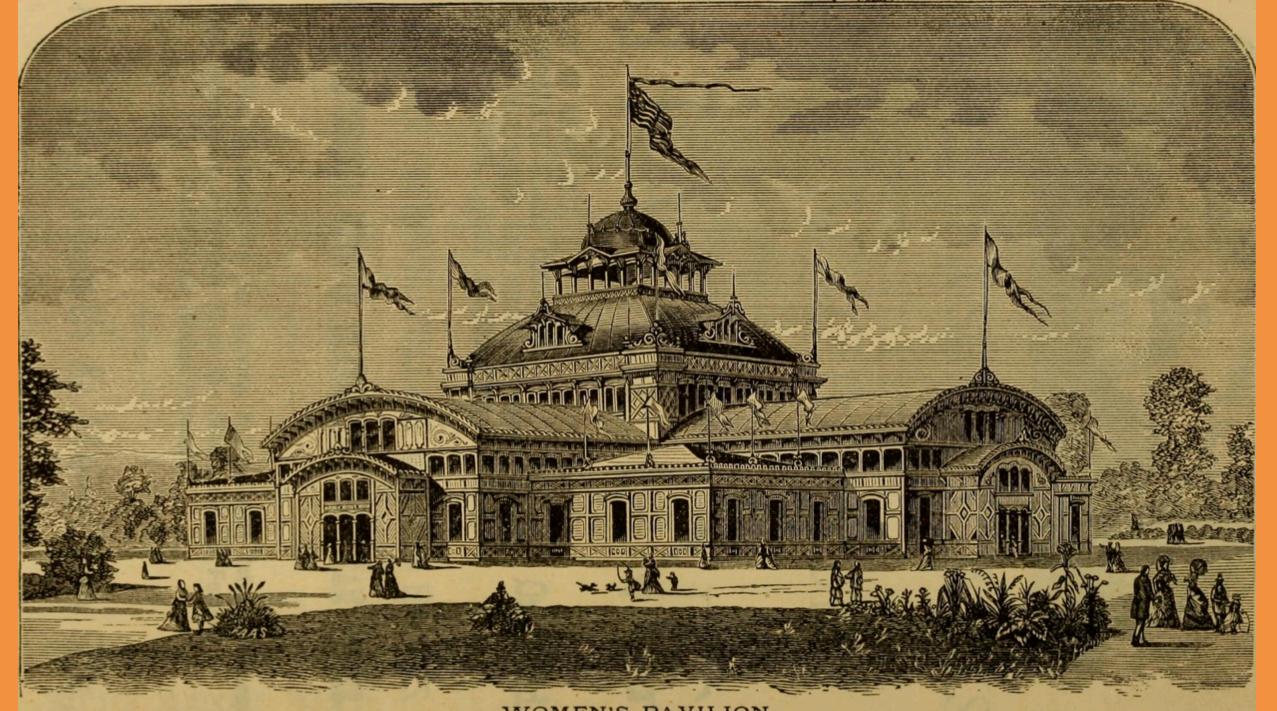

WOMEN'S PAVILION.

Laubern Restaurant. Horticultural Hall, American Restaurant.

CTAB Fountain. New York State Building. English Commission Building. Reservoir: