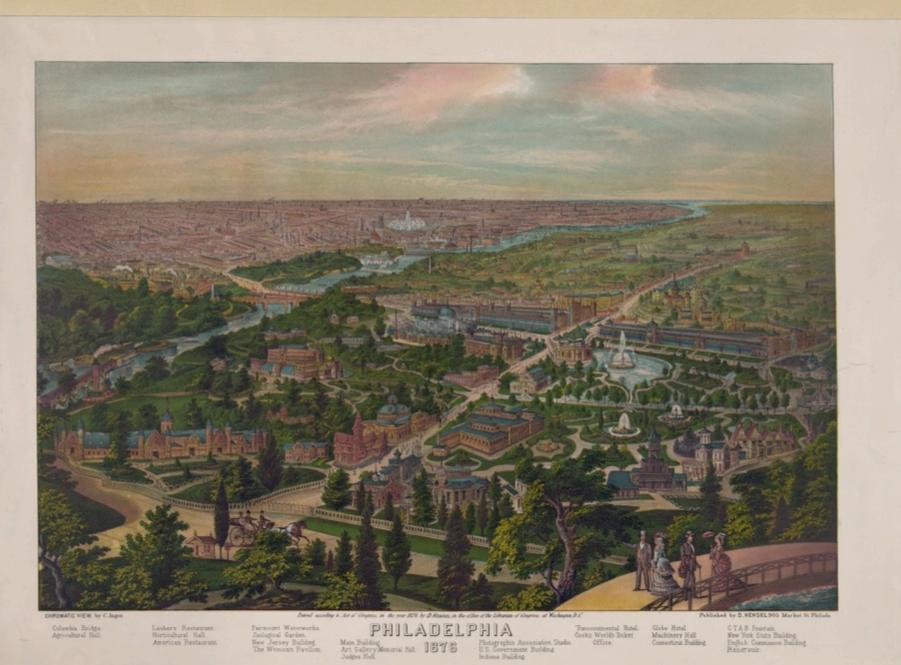

#### BIRD'S EYE VIEW, CENTENNIAL EXHIBITION BUILDINGS & GROUNDS, PHILAD'A.

PROJECTED BY SYDNEY SMIRKE, FROM DRAWINGS OF THE ENGINEERS & ARCHITECTS OF THE U.S. COMMISSION.

t Main Building 2 Machinery Balt 3 Memorial Halt &Art Gottery 4 Agricultural Building 5 Bonicultural Balt 6 C. Swidding 1 Womane Parillion 4 Judget 2. Photographic et British Gov! H. G.T.A. Foundain H. Stude of Kanena B. The Switch Main Interance to Building & Offices et V.S. Commission & Baarl of Rineace. H Ganges Will Terrers someone wat to consust and rise with the 16 Reservice 11. Invie Friere Provinceaux Rataustant. 18. The Labe 19. Bridge over Ravine 20. Sond Pipe 21. Sanger's Elemeter & Belment Mangion 22 Rathe Bridge 23. Rathermark Bridge.

GotumbicsBridge
Ginard Annue Bridge
Ronny-transa Raidroad
Mar Bridge over Ponna R. E.

30. Penna. R. R. Depol. 31. Globe Hotel. 32 Trans Continental Hotol, 33 Broge Car Depot 34 Schwilkell River. 35 Elin. Avenue 36 Bolmont Avenue 38 Connecting R. Reidgo 38 Connecting R. Reidgo 39 Carrospe Concourse.

WOMEN'S PAVILION.

Laubern Restaurant. Horticultural Hall, American Restaurant.

CTAB Fountain. New York State Building. English Commission Building. Reservoir: